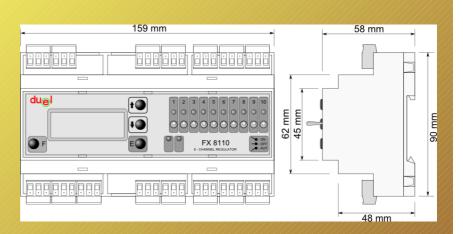

he PC, resp. to the Internet.

- Automatic operation
- 100 temperature profiles
- 8 sections in each profile
- Attenuation
- Antifreeze protection
- Reliability
- Connection to the PC and the Internet



## **Technical data**

| Supply voltage    | 2x 9V=       |
|-------------------|--------------|
| Measure range     | -25 ÷ 100 °C |
| Measure accuracy  | ± 0,5 K      |
| Type of sensors   | Pt1000       |
| Number of inputs  | 12           |
| Number of outputs | 10           |
| Max. outputs load | 1A           |
| Communication     | active 20 mA |
|                   | current loop |

## **Operating conditions**

| Ambient temperature    | 5 ÷ 50 °C     |
|------------------------|---------------|
| Relative humidity max. | 80% pri 30 °C |
| Air pressure           | 70 ÷ 106 kPa  |



duel@duel-ltd.sk www.duel-ltd.sk