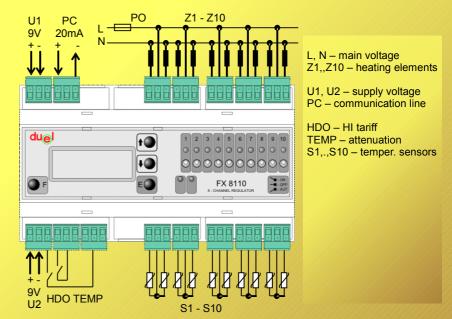

## **Technical data**

| Supply voltage    | 2x 9V=       |
|-------------------|--------------|
| Measure range     | -25 ÷ 100 °C |
| Measure accuracy  | ± 0,5 K      |
| Type of sensors   | Pt1000       |
| Number of inputs  | 12           |
| Number of outputs | 10           |
| Max. outputs load | 1A           |
| Communication     | active 20 mA |
|                   | current loop |